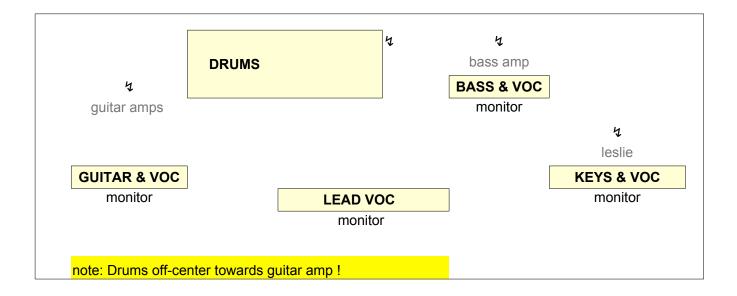

### **DRUMS**

Tama Starclassic Maple or similar; 1 BD, 1 SN, 2 TOMS 1 hihat stand, 3 cymbal stands, 1 drum chair Drummer usually brings own snare, cymbals & sticks

#### **BASS**

Bass amp: preferred SWR or Gallien Krüger, but also other amps are ok. However it should be strong enough, 200 Watts at the least

#### **GUITAR**

Guitar amp: Fender Hot Rod Deluxe or Fender Twin Red Knob

#### **KEYBOARDS**

E Piano: preferred Nord Stage 2, 2+, or 3, with good Ac Piano, Rhodes & Wurli Organ: preferred Hammond B3 with Leslie 147, 122, 145 or 760 Organ alternatives: Nord C2D, Nord Electro 5D or 6D with or without Leslie 1x sustain pedal, 1x volume pedal, 1x Leslie footswitch, keyboard stands, cables & chair